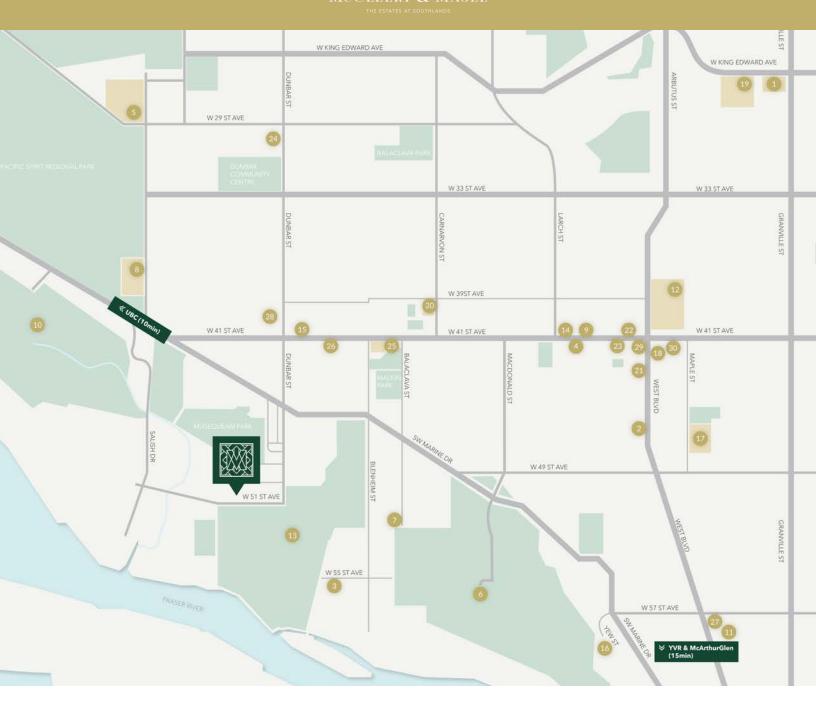

## Education

- 1 York House School
- 5 St. George's School
- 8 Southlands Elementary School
- 12 Point Grey Mini & Secondary School
- 17 Magee Secondary School
- 19 Little Flower Academy
- 20 Kerrisdale Elementary School
- 25 Crofton House School

## Shopping & Services

- 2 The Kerrisdale Lumber Co.
- 3 The Carrington Shoppe
- 9 Shoppers Drug Mart
- 15 Marketplace IGA
- 18 London Drugs
- 22 Hill's Of Kerrisdale
- 24 Dunbar Theater
- 17 Choices Market

## Culinary & Dining

- 4 Starbucks
- 11 Senova
- 14 Minerva Pizza & Steak House Ltd.
- 23 Faubourg Paris
- 26 Crepe & Cafe
- 28 Blaq Sheep Fine Coffee
- 29 Benton Brothers Fine Cheese
- 30 Ajisai Sushi Bar

## Recreation & Entertainment

- 6 Southlands Riding Club
- 7 Southlands Heritage Farms
- 10 Shaugnessy Golf & Country Club
- 13 Point Grey Golf & Country Club
- 16 Marine Drive Golf Club
- 21 Kerrisdale Community Centre